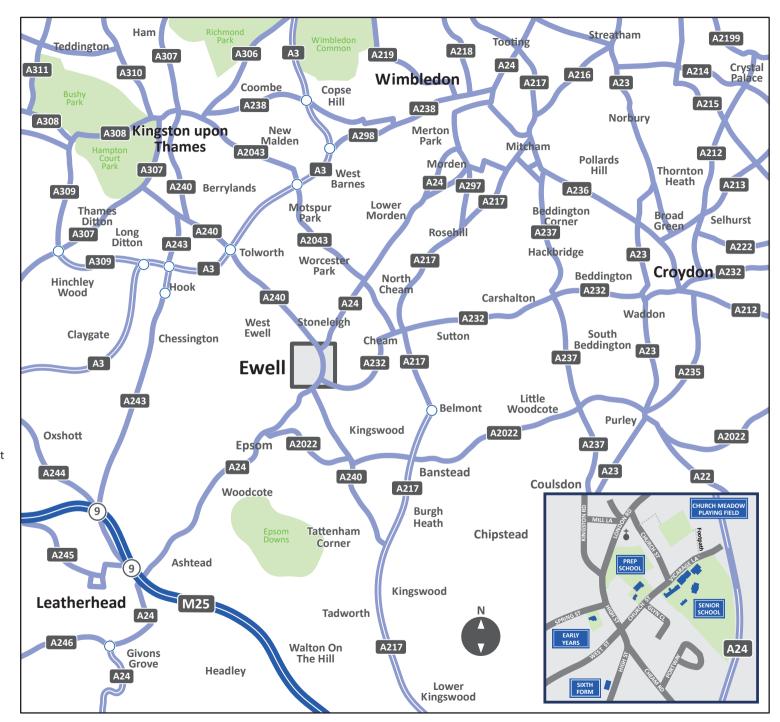

#### **Getting Here**

The School is situated in Ewell Village North Surrey (just off the A24) and is just over thirty minutes from London. Balham, Banstead, Clapham, Epsom, Kingston-Upon Thames, New Malden, Surbiton, Sutton, Wallington and Wimbledon are all within easy reach.

Train: Ewell West and East stations, with train services from London Waterloo, Dorking, Guildford, Epsom and Ewell East Station with services from London Victoria, Dorking and Horsham are less than a ten minute walk from the School.

There are many bus routes that serve Ewell Village including: 293 Epsom to Morden, 470 Epsom to Colliers Wood, 467 Hook to Epsom, 406 Epsom to Kingston-Upon-Thames, 418 Epsom to Kingston-Upon-Thames, E16 Epsom to Worcester Park.